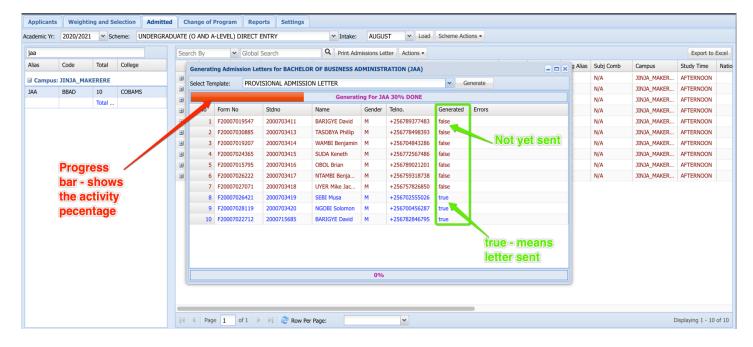

## Sending Electronic Admission letters to Successful Applicants

- Login to staff account i.e. <a href="https://aims.mak.ac.ug">https://aims.mak.ac.ug</a>
- Open Admissions App
- ➤ Click on **Admitted** tab, then select the academic year, Scheme Name and Intake then **LOAD**.
- > Summary of applicants per programs will display As the screenshot below;