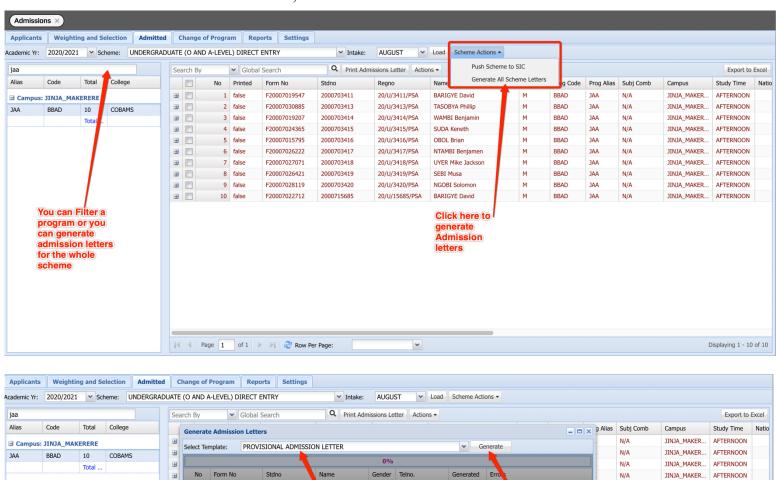

## Sending Electronic Admission letters to Successful Applicants

- Login to staff account i.e. <a href="https://aims.mak.ac.ug">https://aims.mak.ac.ug</a>
- Open Admissions App
- ➤ Click on **Admitted** tab, then select the academic year, Scheme Name and Intake then **LOAD**.
- > Summary of applicants per programs will display As the screenshot below;