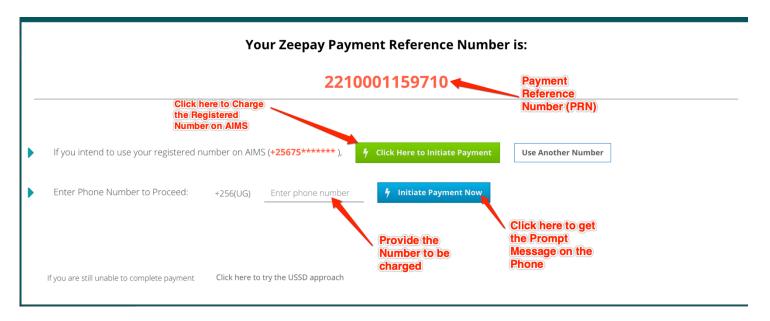

## Alternatively;

- ❖ You can login to the student's portal account i.e. <a href="https://student.mak.ac.ug">https://student.mak.ac.ug</a>
- Generate Reference Number and choose option for pay Via mobile Money on Zeepay Payment Advice Slip.

Follow the steps below