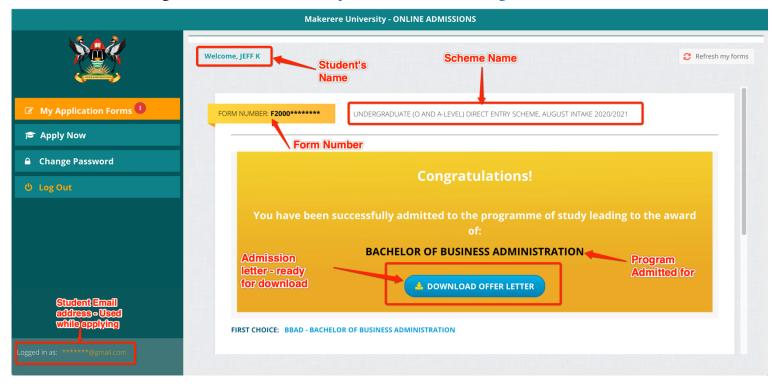

## Downloading admission letters from <a href="https://admissions.mak.ac.ug">https://admissions.mak.ac.ug</a>